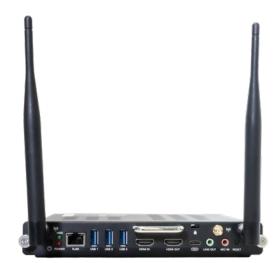

## Code: HDI-AD-OPS

| CONFIGURATION |                                                                    |
|---------------|--------------------------------------------------------------------|
| CPU           | Quad-core ARM Cortex-A78 & Quad-core ARM Cortex-A55, 2.2GHz+2.0GHz |
| System        | 64 bits                                                            |
| GPU           | Mali G57 MC5                                                       |
| DDR           | 8G, MAX 16G                                                        |
| EMMC          | 64G, MAX 128G                                                      |
| NETWORK       |                                                                    |
| LAN           | 1 x Realtek 8111H Co-Lay Intel Ethernet Connection I226LM          |
| WIFI          | IEEE 802.11a/b/g/n/ac/ax, BT5.2 (Embedded)                         |
| CONNECTIVITY  |                                                                    |
| RJ45 ( 1000M) | 1                                                                  |
| USB 3.0       | 3                                                                  |
| HDMI2.0 In    | 1                                                                  |
| HDMI2.0 Out   | 1                                                                  |
| USB C         | 1                                                                  |
| MIC In        | 1                                                                  |
| Earphone      | 1                                                                  |
|               |                                                                    |
| SIZE          |                                                                    |
| Dimension(mm) | 200*118*30mm                                                       |
|               |                                                                    |
| OS            |                                                                    |
| Supported OS  | Android 12.0 Ungradable EDLA Supporting                            |