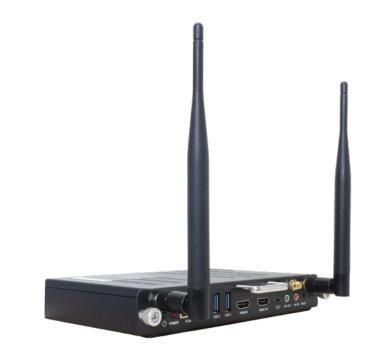

## Code: HDI-AD-OPS

| CONFIGURATION |                                                                    |
|---------------|--------------------------------------------------------------------|
| CPU           | Quad-core ARM Cortex-A78 & Quad-core ARM Cortex-A55, 2.2GHz+2.0GHz |
| System        | 64 bits                                                            |
| GPU           | Mali G57 MC5                                                       |
| DDR           | 8G, MAX 16G                                                        |
| EMMC          | 64G, MAX 128G                                                      |
| NETWORK       |                                                                    |
| LAN           | 1 x Realtek 8111H Co-Lay Intel Ethernet Connection I226LM          |
| WIFI          | IEEE 802.11a/b/g/n/ac/ax, BT5.2 (Embedded)                         |
| CONNECTIVITY  |                                                                    |
| RJ45 ( 1000M) | 1                                                                  |
| USB 3.0       | 3                                                                  |
| HDMI2.0 In    | 1                                                                  |
| HDMI2.0 Out   | 1                                                                  |
| USB C         | 1                                                                  |
| MIC In        | 1                                                                  |
| Earphone      | 1                                                                  |
|               |                                                                    |
| SIZE          |                                                                    |
| Dimension(mm) | 200*118*30mm                                                       |
|               |                                                                    |
| OS            |                                                                    |
| Supported OS  | Android 12.0 Ungradable EDLA Supporting                            |