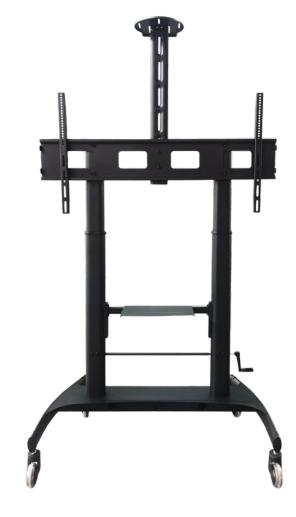

## HDi Manual Height-adjustable

## Manual heightadjustable trolley

Code: HDi-MHAT

Lockable wheels

Height adjustable

Universal VESA mount

## Features

- Universal VESA mount
- Mounting hardware provided for easy assembly
- Lockable wheels
- 1-year warranty

HDi trolleys are proudly manufactured in Australia

HDi manual height adjustable trolley comes with a screen shelf to suit 55" up to 75" Screens Only (maximum weight capacity - 90 kgs).

The MHAT trolley comes with a 'Universal VESA mount' to fit most screens on the market. Fantastic for positioning your screen technology at a variety of heights for access.