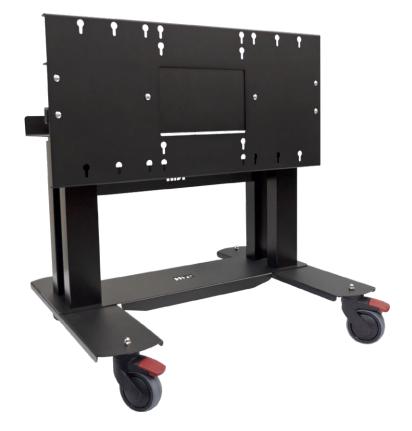

# HDi ergo large

## Electric heightadjustable trolley for large screens

#### Code: HDI-EMTS-LARGE

Motorised height adjustable

PIEZO Anti-collision technology

Wide range of VESA mounts

Australian made

# **Features**

- High quality steel construction, tough and rugged
- Large display models from 98"
- Available to fit non-HDi screen technology
- Lockable wheels
- Catering for the widest range of VESA mounts
- 5 years warranty when purchased with a HDi screen
- Anti-collision technology

HDi trolleys are proudly manufactured in Australia

HDi ergo large is an electric height adjustable trolley with a dual actuator to suit 98" HDi screen and non-HDi branded screens 86", plus a large number of VESA mount options.