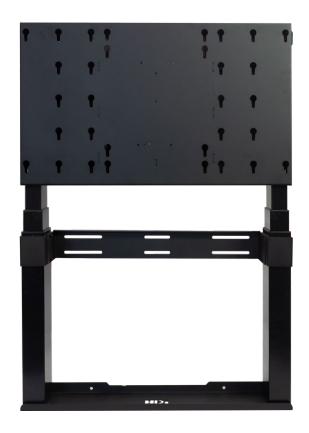

#### Code: HDI-WME

Motorised height adjustable
PIEZO Anti-collision technology
Wide range of VESA mounts

In-built power board

## Features

- High quality steel construction, tough and rugged
- Robust powder coated black frame
- Operating environment 5°C to 40°C
- Low noise electric actuators with safety controllers
- Catering for the widest range of vesa mounts (400x400)and (400x600)
- Anti-collision technology
- 5 years warranty when purchased with a HDi screen

HDi trolleys are proudly manufactured in Australia

HDi ergo wall-mount is an electric height adjustable wallmount with a floor plate, to suit 55", 65", 75", and 86" screens.

HDi ergo series offers the most comprehensive range of movement and flexibility to make the most of your interactive technology. In addition, with the HDi ergo wall-mount, you can adjust the height ergonomically at your convenience.