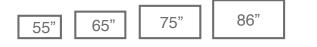

HDi trolleys are proudly manufactured in Australia

HDi ergo wall-mount is an electric height adjustable wallmount with a floor plate, to suit 55", 65", 75", and 86" screens.

HDi ergo series offers the most comprehensive range of movement and flexibility to make the most of your interactive technology. In addition, with the HDi ergo wall-mount, you can adjust the height ergonomically at your convenience.

### **Display suitability**