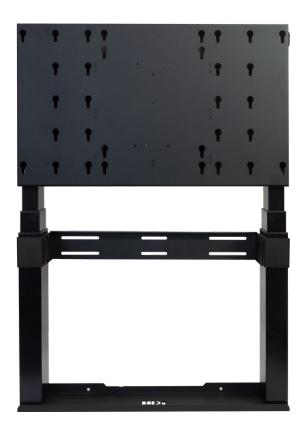

## HDi ergo wall-mount large

## Electric heightadjustable wall-mount

Code: HDI-WME-LARGE

Motorised height adjustable

PIEZO Anti-collision technology

Wide range of VESA mounts

In-built power board

HDi trolleys are proudly manufactured in Australia

HDi ergo wall-mount large is an electronic height adjustable wall-mount with a floor plate to suit 86" and 98" screens.

HDi ergo series offers the most comprehensive range of movement and flexibility to make the most of your interactive technology. In addition, with the HDi ergo wall-mount, you can adjust the height ergonomically at your convenience.

## **Features**

- High quality steel construction, tough and rugged
- Robust powder coated black frame
- Operating environment 5°C to 40°C
- Low noise electric actuators with safety controllers
- Catering for the widest range of vesa mounts (400x400)and (400x600)
- Anti-collision technology
- 5 years warranty when purchased with a HDi screen