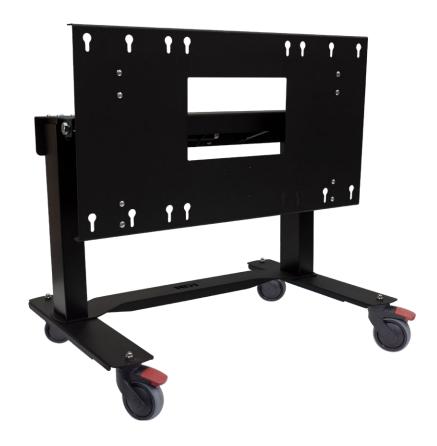

## HDi ergo special

Electric heightadjustable trolley for special needs

Code: HDI-TMTSSE

Designed for students with Special needs

Motorised height adjustable

PIEZO Anti-collision technology

In-built power board

## **Features**

- Easy access for wheelchairs and walking frame
- High quality steel construction, tough and rugged
- Mounting hardware provided for easy assembly
- · Lockable wheels
- 5 years warranty when purchased with a HDi screen
- Anti-collision technology

HDi trolleys are proudly manufactured in Australia

HDi ergo special is an electric height adjustable trolley that tilts forwards and backwards at any height to suit 55" & 65" HDi screens.

HDi ergo series offers the most comprehensive range of movement and flexibility to make the most of your interactive technology. With the HDi ergo series, you optimise the use of your space by moving around your solution and adjusting the height ergonomically at your convenience.