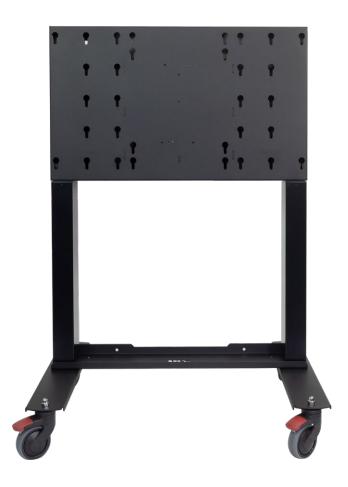

## Mobile fixed height trolley

Code: HDI-MHTS800

Wide range of VESA mounts

In-built power board

Lockable wheels

Australian made

## **Features**

- High quality steel construction, tough and rugged
- Mounting hardware provided for easy assembly
- Available to fit non-HDi screen technology
- Catering for the widest range of vesa mounts (400x400) and (400x600)
- Lockable wheels
- 5 years warranty when purchased with a HDi screen

HDi trolleys are proudly manufactured in Australia

HDi ergo fixed 800mm height trolley, to suit 55" & 65" HDi screens.

HDi ergo series offers the most comprehensive range of movement and flexibility to make the most of your interactive technology. With the HDi ergo series, you optimise the use of your space by moving around your solution and adjusting the height ergonomically at your convenience.