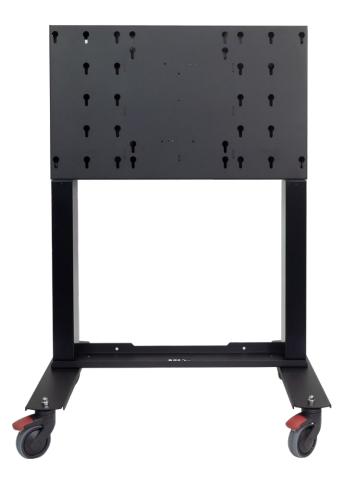

## Mobile fixed height trolley

Code: HDI-MHTS600

Wide range of VESA mounts

In-built power board

Lockable wheels

Australian made

## **Features**

- High quality steel construction, tough and rugged
- Mounting hardware provided for easy assembly
- Available to fit non-HDi screen technology
- Catering for the widest range of vesa mounts (400x400) and (400x600)
- Lockable wheels
- 5 years warranty when purchased with a HDi screen

HDi trolleys are proudly manufactured in Australia

HDi ergo fixed 600mm height trolley, to suit 55" & 65" HDi screens.

HDi ergo series offers the most comprehensive range of movement and flexibility to make the most of your interactive technology. With the HDi ergo series, you optimise the use of your space by moving around your solution and adjusting the height ergonomically at your convenience.