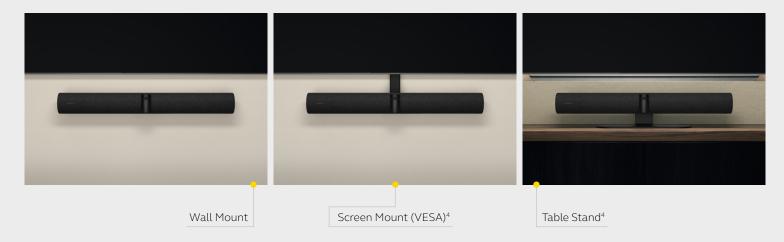

### HOW TO SET UP - EASY INSTALLATION.

Whichever way you look at it, PanaCast 50 couldn't be easier to install, with three different options to suit every room setup. Choose from Wall Mount, Table Stand and Screen Mount (VESA)<sup>4</sup>, with clear, easy to follow instructions.