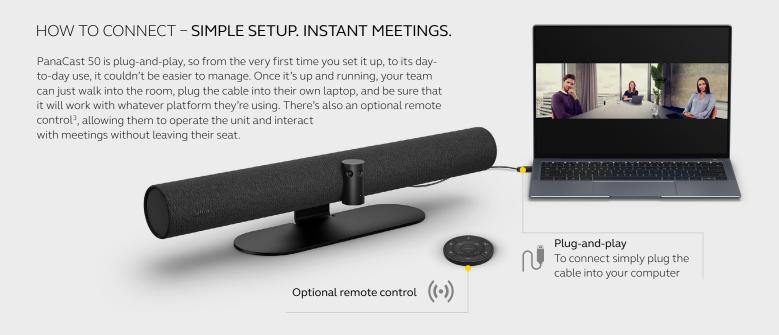

### HOW TO SET UP - EASY INSTALLATION.

Whichever way you look at it, PanaCast 50 couldn't be easier to install, with three different options to suit every room setup. Choose from Wall Mount, Table Stand and Screen Mount (VESA)<sup>4</sup>, with clear, easy to follow instructions.