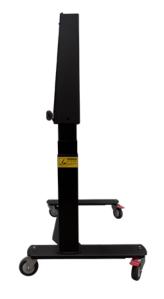

## Mobi™ Premium HD - Electric heightadjustment trolley

Height adjustable

Lockable wheels

High quality steel construction

Australian made

## **Features**

- High quality steel construction, tough and rugged
- · Robust powder coated black frame
- Australian made
- Low noise electric actuators with safety controllers
- 5 years warranty when purchased with a HDi Screen
- Operating environment 5°C to 40°C
- Net weight: 52kgs
- EN60335-1, UL962, ADA, ISO (electronics and actuators)
- Mounting hardware provided for easy assembly
- Standard Australian power plug 240V
- · Finger touch height adjustment
- Catering for the widest range of VESA mounts (300x400), (300x300), (400x400), (400x300), (400x200), (400x100) and (600x400)

The high quality steel construction and professional finish completes the most robust and versatile trolley series on the market in Australia.

The HDi Mobi Premium Mid Trolley offers a full range of electric height adjustment for the perfect presentation at any height to suit the audience and presenter, built to cater for medium sized screens.