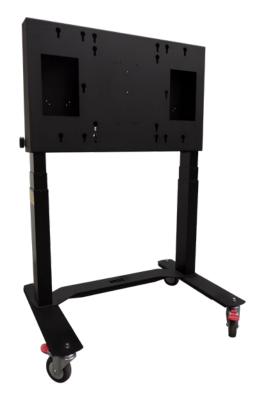

## Mobi™ Premium HD - Electric heightadjustment trolley

Height adjustable

Lockable wheels

High quality steel construction

Australian made

## **Features**

- High quality steel construction, tough and rugged
- · Robust powder coated black frame
- Australian made
- Low noise electric actuators with safety controllers
- 5 years warranty when purchased with a HDi Screen
- Operating environment 5°C to 40°C
- Net weight: 52kgs
- EN60335-1, UL962, ADA, ISO (electronics and actuators)
- Mounting hardware provided for easy assembly
- Standard Australian power plug 240V
- · Finger touch height adjustment
- Catering for the widest range of VESA mounts (300x400), (300x300), (400x400), (400x300), (400x200), (400x100) and (600x400)

The high quality steel construction and professional finish completes the most robust and versatile trolley series on the market in Australia.

The HDi Mobi Premium Mid Trolley offers a full range of electric height adjustment for the perfect presentation at any height to suit the audience and presenter, built to cater for medium sized screens.