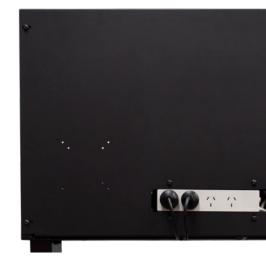

## **Features**

- High quality steel construction, tough and rugged
- · Robust powder coated black frame
- Australian made
- Low noise electric actuators with safety controllers
- 5 years warranty when purchased with a HDi Screen
- Operating environment 5°C to 40°C
- Net weight: 52kgs
- EN60335-1, UL962, ADA, ISO (electronics and actuators)
- Mounting hardware provided for easy assembly
- Standard Australian power plug 240V
- · Finger touch height adjustment
- Catering for the widest range of VESA mounts (300x400), (300x300), (400x400), (400x300), (400x200), (400x100) and (600x400)