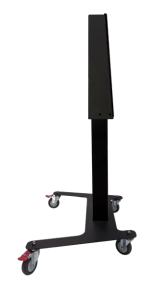

## Mobi™ Fixed height trolley

In-built power board

Lockable wheels

High quality steel construction

Australian made

## **Features**

- High quality steel construction, tough and rugged
- · Robust powder coated black frame
- Australian made
- 5 years warranty when purchased with a HDi Screen
- Net weight: 51kgs
- Mounting hardware provided for easy assembly
- Catering for the widest range of vesa mounts (400x400) and (400x600)