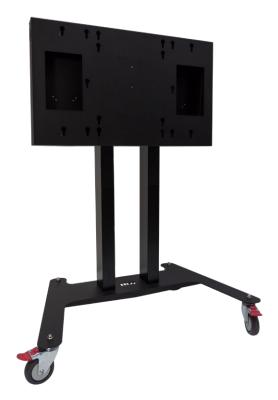

## Mobi™ Fixed height trolley

In-built power board

Lockable wheels

High quality steel construction

Australian made

## **Features**

- High quality steel construction, tough and rugged
- · Robust powder coated black frame
- Australian made
- 5 years warranty when purchased with a HDi Screen
- Net weight: 51kgs
- Mounting hardware provided for easy assembly
- Catering for the widest range of vesa mounts (400x400) and (400x600)