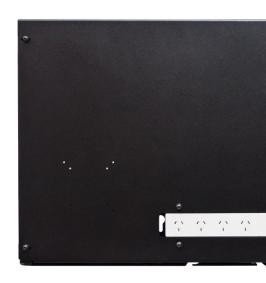

## **Features**

- High quality steel construction, tough and rugged
- · Robust powder coated black frame
- Australian made
- 5 years warranty when purchased with a HDi Screen
- Net weight: 51kgs
- Mounting hardware provided for easy assembly
- Catering for the widest range of vesa mounts (400x400) and (400x600)