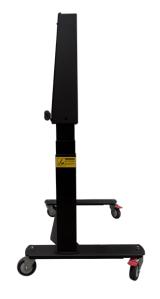

## Mobi™ Premium MID - Electric height-adjustment trolley

Height adjustable

Lockable wheels

High quality steel construction

Australian made

## **Features**

- High quality steel construction, tough and rugged
- Robust powder coated black frame
- Australian made
- Low noise electric actuators with safety controllers
- 5 years warranty when purchased with a HDi Screen
- Operating environment 5°C to 40°C
- Net weight: 52kgs
- EN60335-1, UL962, ADA, ISO (electronics and actuators)
- Mounting hardware provided for easy assembly
- Standard Australian power plug 240V
- Finger touch height adjustment
- Catering for the widest range of vesa mounts (400x400) and (400x600)