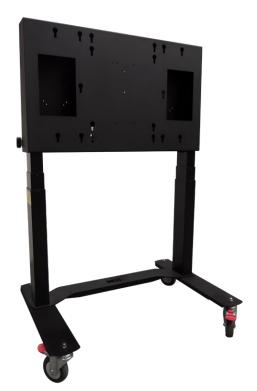

## Mobi™ Premium MID - Electric height-adjustment trolley

Height adjustable

Lockable wheels

High quality steel construction

Australian made

## **Features**

- High quality steel construction, tough and rugged
- Robust powder coated black frame
- Australian made
- Low noise electric actuators with safety controllers
- 5 years warranty when purchased with a HDi Screen
- Operating environment 5°C to 40°C
- Net weight: 52kgs
- EN60335-1, UL962, ADA, ISO (electronics and actuators)
- Mounting hardware provided for easy assembly
- Standard Australian power plug 240V
- Finger touch height adjustment
- Catering for the widest range of vesa mounts (400x400) and (400x600)

The high quality steel construction and professional finish completes the most robust and versatile trolley series on the market in Australia.

The HDi Mobi Premium Mid Trolley offers a full range of electric height adjustment for the perfect presentation at any height to suit the audience and presenter, built to cater for medium sized screens.