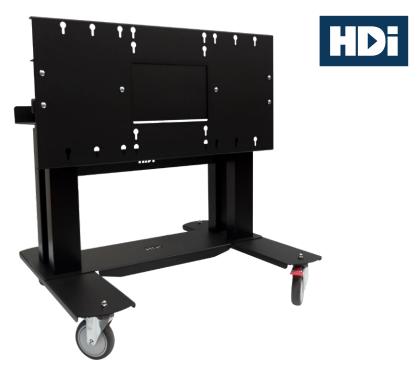

## Mobi™ Premium LARGE - Electric height adjustable trolley

Height adjustable

Lockable wheels

High quality steel construction

Australian made

## **Features**

- High quality steel construction, tough and rugged
- · Robust powder coated black frame
- Australian made
- Low noise electric actuators with safety controllers
- 5 years warranty when purchased with a HDi Screen
- Operating environment 5°C to 40°C
- Net weight: 81kgs
- EN60335-1, UL962, ADA, ISO (electronics and actuators)
- Mounting hardware provided for easy assembly
- Standard Australian power plug 240V
- Finger touch height adjustment
- Catering for the widest range of vesa mounts (400x400) and (400x600)

The high quality steel construction and professional finish completes the most robust and versatile trolley series on the market in Australia.

The HDi Mobi Premium Large Trolley offers a full range of electric height adjustment for the perfect presentation at any height to suit the audience and presenter, built to cater for large screens.