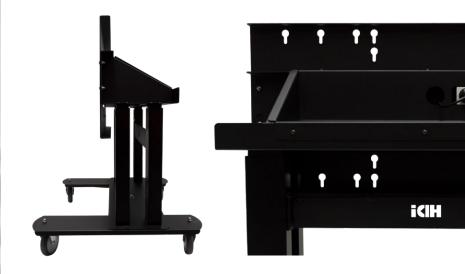

## Mobi™ Premium LARGE - Electric height adjustable trolley

Height adjustable

Lockable wheels

High quality steel construction

Australian made

## **Features**

- High quality steel construction, tough and rugged
- · Robust powder coated black frame
- Australian made
- Low noise electric actuators with safety controllers
- 5 years warranty when purchased with a HDi Screen
- Operating environment 5°C to 40°C
- Net weight: 81kgs
- EN60335-1, UL962, ADA, ISO (electronics and actuators)
- Mounting hardware provided for easy assembly
- Standard Australian power plug 240V
- Finger touch height adjustment
- Catering for the widest range of vesa mounts (400x400) and (400x600)

The high quality steel construction and professional finish completes the most robust and versatile trolley series on the market in Australia.

The HDi Mobi Premium Large Trolley offers a full range of electric height adjustment for the perfect presentation at any height to suit the audience and presenter, built to cater for large screens.