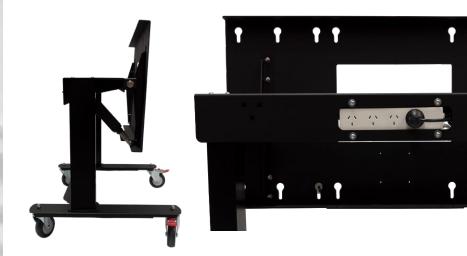

## **Features**

- Easy access for wheelchairs and walking frame
- High quality steel construction, tough and rugged
- Robust powder coated black frame
- Australian made
- 5 years warranty when purchased with a HDi Screen
- Gross weight: 51
- Mounting hardware provided for easy assembly
- Standard Australian power plug 240V
- Finger touch height adjustment
- Catering for the widest range of vesa mounts
- (400x400) and (400x600)

The Mobi series offers the widest range of movement and flexibility to ensure every user gets the optimal use of their space.

The HDi Mobi SE offers a full range of electric height adjustment as well as the unique tilting forward dynamic for special needs access.