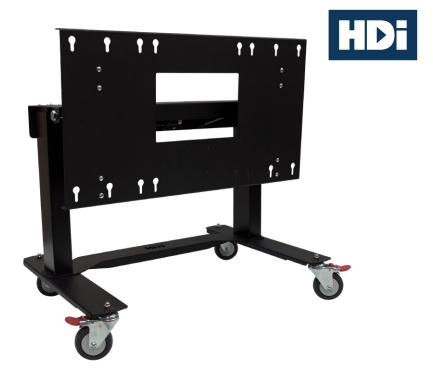

## Mobi™ SE - Easy Acces

## **Features**

- Easy access for wheelchairs and walking frame
- High quality steel construction, tough and rugged
- Robust powder coated black frame
- Australian made
- 5 years warranty when purchased with a HDi Screen
- Gross weight: 51
- Mounting hardware provided for easy assembly
- Standard Australian power plug 240V
- Finger touch height adjustment
- Catering for the widest range of vesa mounts
- (400x400) and (400x600)

The Mobi series offers the widest range of movement and flexibility to ensure every user gets the optimal use of their space.

The HDi Mobi SE offers a full range of electric height adjustment as well as the unique tilting forward dynamic for special needs access.