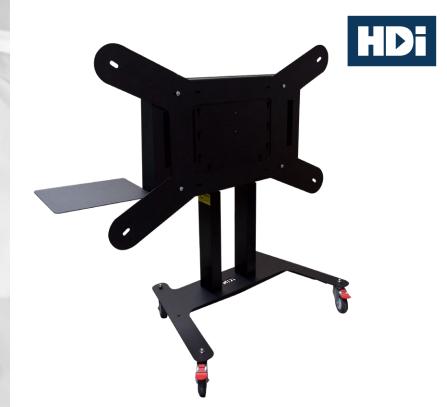

## Mobi™ Premium - 55" Cisco WebEx Board

Height adjustable

Lockable wheels

Australian made

## **Features**

- High quality steel construction, tough and rugged
- Robust powder coated black frame
- Australian made
- Low noise electric actuators with safety controllers
- 5 years warranty
- Operating environment 5°C to 40°C
- EN60335-1, UL962, ADA, ISO (electronics and actuators)
- Mounting hardware provided for easy assembly
- Standard Australian power plug 240V
- Finger touch height adjustment

The HDi Trolley offers a full range of electric height adjustment for the perfect presentation at any height to suit the audience and presenter. Available to fit non-HDi screen technology.