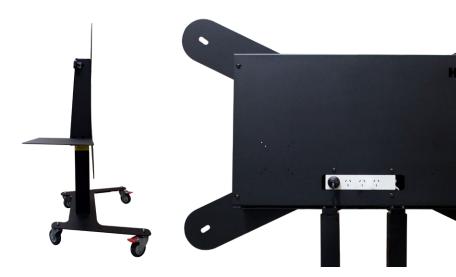

## **Features**

- High quality steel construction, tough and rugged
- Robust powder coated black frame
- Australian made
- Low noise electric actuators with safety controllers
- 5 years warranty
- Operating environment 5°C to 40°C
- EN60335-1, UL962, ADA, ISO (electronics and actuators)
- Mounting hardware provided for easy assembly
- Standard Australian power plug 240V
- Finger touch height adjustment

The Mobi series offers the widest range of movement and flexibility to ensure every user gets the optimal use of their space.

The high quality steel construction and professional finish completes the most robust and versatile trolley series on the market in Australia.

The HDi Trolley offers a full range of electric height adjustment for the perfect presentation at any height to suit the audience and presenter. Available to fit non-HDi screen technology.